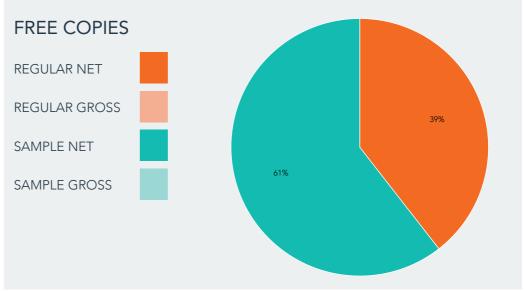

PAID SINGLE COPIES 815

PAID **SUBSCRIPTIONS** 

745

**FREE COPIES** 

**WEEKLY** 

51 ISSUES

98%

42.444 **ACTIVELY PURCHASED UK & ROI** 

|                                   | TOTAL  | UK & ROI | OTHER | PRINT<br>EDITION | UK & ROI | OTHER | DIGITAL<br>EDITION | UK & ROI | OTHER |
|-----------------------------------|--------|----------|-------|------------------|----------|-------|--------------------|----------|-------|
| AVERAGE CIRCULATION               | 43,195 | 43,189   | 6     | 43,195           | 43,189   | 6     | -                  | -        | -     |
| PAID SINGLE COPIES                | 41,635 | 41,635   | -     | 41,635           | 41,635   | -     | -                  | -        | -     |
| FULL RATE                         | 40,801 | 40,801   | -     | 40,801           | 40,801   | -     | -                  | -        | -     |
| 20% - 99% OF FULL RATE            | 834    | 834      | -     | 834              | 834      | -     | -                  | -        | -     |
| BELOW 20% OF FULL RATE            | -      | -        | -     | -                | -        | -     | -                  | -        | -     |
| PAID SUBSCRIPTIONS                | 815    | 809      | 6     | 815              | 809      | 6     | -                  | -        | -     |
| INDIVIDUAL                        | 815    | 809      | 6     | 815              | 809      | 6     | -                  | -        | -     |
| FULL RATE                         | 815    | 809      | 6     | 815              | 809      | 6     | -                  | -        | -     |
| 20%-99% OF FULL RATE              | -      | -        | -     | -                | -        | -     | -                  | -        | -     |
| BELOW 20% OF FULL RATE            | -      | -        | -     | -                | -        | -     | -                  | -        | -     |
| ALL YOU CAN READ                  | -      | -        | -     | -                | -        | -     | -                  | -        | -     |
| OTHER                             | -      | -        | -     | -                | -        | -     | -                  | -        | -     |
| MULTIPLE COPY                     | -      | -        | -     | -                | -        | -     | -                  | -        | -     |
| REQUESTED SPONSORED SUBSCRIPTIONS | -      | -        | -     | -                | -        | -     | -                  | -        | -     |
| CORPORATE SUBSCRIPTIONS           | -      | -        | -     | -                | -        | -     | -                  | -        | -     |
| PAID MULTIPLE COPIES              | -      | -        | -     | -                | -        | -     | -                  | -        | -     |
| SHORT-TERM                        | -      | -        | -     | -                | -        | -     | -                  | -        | -     |
| NON SHORT-TERM                    | -      | -        | -     | -                | -        | -     | -                  | -        | -     |
| FREE COPIES                       | 745    | 745      | -     | 745              | 745      | -     | -                  | -        | -     |
| REGULAR                           | 294    | 294      | -     | 294              | 294      | -     | -                  | -        | -     |
| NET                               | 294    | 294      | -     | 294              | 294      | -     | -                  | -        | -     |
| GROSS                             | -      | -        | -     | -                | -        | -     | -                  | -        | -     |
| SAMPLE                            | 451    | 451      | -     | 451              | 451      | -     | -                  | -        | -     |
| NET                               | 451    | 451      | -     | 451              | 451      | -     | -                  | -        | -     |
| GROSS                             | -      | -        | -     | -                | -        | -     | -                  | -        | -     |
| ACTIVELY PURCHASED                | 98%    | 98%      | 100%  | 98%              | 98%      | 100%  | 0%                 | 0%       | 0%    |

| SAMPLE FREE DISTRIBUTION BY ISSUE |                                                                                                        |                     |  |  |  |  |
|-----------------------------------|--------------------------------------------------------------------------------------------------------|---------------------|--|--|--|--|
| ISSUE                             | DESCRIPTION                                                                                            | NUMBER OF<br>COPIES |  |  |  |  |
| 21 Apr 2018                       | Net Distribution - by hand - Copies Handed out at the Ideal<br>Homes Spring Exhibition at RDS, Dublin  | 5,000               |  |  |  |  |
| 02 June 2018                      | Net Distribution - by hand - Copies Handed out at the Bloom<br>Garden Show in the Phoenix Park, Dublin | 8,000               |  |  |  |  |
| 09 June 2018                      | Net Distribution - by hand - Copies Handed out at the Bloom<br>Garden Show in the Phoenix Park, Dublin | 2,000               |  |  |  |  |
| 27 Oct 2018                       | Net Distribution - by hand - Copies Handed out at the Ideal<br>Homes Autumn Exhibition at RDS, Dublin  | 6,000               |  |  |  |  |
| 03 Nov 2018                       | Net Distribution - by hand - Copies Handed out at the Ideal<br>Homes Autumn Exhibition at RDS, Dublin  | 2,000               |  |  |  |  |