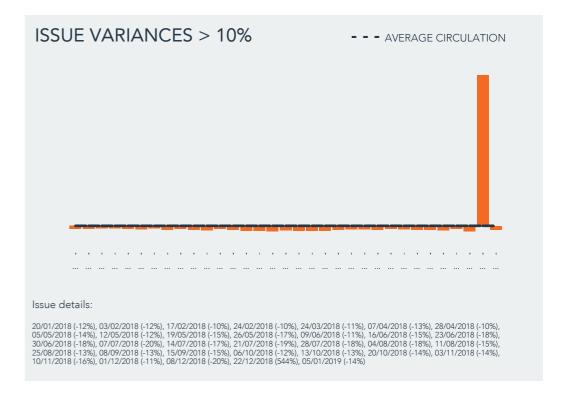

# RTÉ GUIDE

RTE Guide has reported in accordance with ABC's industry-agreed standards for Republic of Ireland Consumer Magazines

43,195

**CIRCULATION** (AVERAGE PER ISSUE)