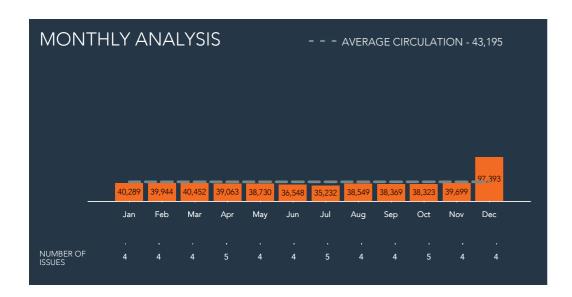

# RTÉ GUIDE

RTE Guide has reported in accordance with ABC's industry-agreed standards for Republic of Ireland Consumer Magazines

43,195

**CIRCULATION** (AVERAGE PER ISSUE)

|                                   | TOTAL  | UK & ROI | OTHER | PRINT<br>EDITION | UK & ROI | OTHER | DIGITAL<br>EDITION | UK & ROI | OTHER |
|-----------------------------------|--------|----------|-------|------------------|----------|-------|--------------------|----------|-------|
| AVERAGE CIRCULATION               | 43,195 | 43,189   | 6     | 43,195           | 43,189   | 6     | -                  | -        | -     |
| PAID SINGLE COPIES                | 41,635 | 41,635   | -     | 41,635           | 41,635   | -     | -                  | -        | -     |
| FULL RATE                         | 40,801 | 40,801   | -     | 40,801           | 40,801   | -     | -                  | -        | -     |
| 20% - 99% OF FULL RATE            | 834    | 834      | -     | 834              | 834      | -     | -                  | -        | -     |
| BELOW 20% OF FULL RATE            | -      | -        | -     | -                | -        | -     | -                  | -        | -     |
| PAID SUBSCRIPTIONS                | 815    | 809      | 6     | 815              | 809      | 6     | -                  | -        | -     |
| INDIVIDUAL                        | 815    | 809      | 6     | 815              | 809      | 6     | -                  | -        | -     |
| FULL RATE                         | 815    | 809      | 6     | 815              | 809      | 6     | -                  | -        | -     |
| 20%-99% OF FULL RATE              | -      | -        | -     | -                | -        | -     | -                  | -        | -     |
| BELOW 20% OF FULL RATE            | -      | -        | -     | -                | -        | -     | -                  | -        | -     |
| ALL YOU CAN READ                  | -      | -        | -     | -                | -        | -     | -                  | -        | -     |
| OTHER                             | -      | -        | -     | -                | -        | -     | -                  | -        | -     |
| MULTIPLE COPY                     | -      | -        | -     | -                | -        | -     | -                  | -        | -     |
| REQUESTED SPONSORED SUBSCRIPTIONS | -      | -        | -     | -                | -        | -     | -                  | -        | -     |
| CORPORATE SUBSCRIPTIONS           | -      | -        | -     | -                | -        | -     | -                  | -        | -     |
| PAID MULTIPLE COPIES              | -      | -        | -     | -                | -        | -     | -                  | -        | -     |
| SHORT-TERM                        | -      | -        | -     | -                | -        | -     | -                  | -        | -     |
| NON SHORT-TERM                    | -      | -        | -     | -                | -        | -     | -                  | -        | -     |
| FREE COPIES                       | 745    | 745      | -     | 745              | 745      | -     | -                  | -        | -     |
| REGULAR                           | 294    | 294      | -     | 294              | 294      | -     | -                  | -        | -     |
| NET                               | 294    | 294      | -     | 294              | 294      | -     | -                  | -        | -     |
| GROSS                             | -      | -        | -     | -                | -        | -     | -                  | -        | -     |
| SAMPLE                            | 451    | 451      | -     | 451              | 451      | -     | -                  | -        | -     |
| NET                               | 451    | 451      | -     | 451              | 451      | -     | -                  | -        | -     |
| GROSS                             | -      | -        | -     | -                | -        | -     | -                  | -        | -     |
| ACTIVELY PURCHASED                | 98%    | 98%      | 100%  | 98%              | 98%      | 100%  | 0%                 | 0%       | 0%    |