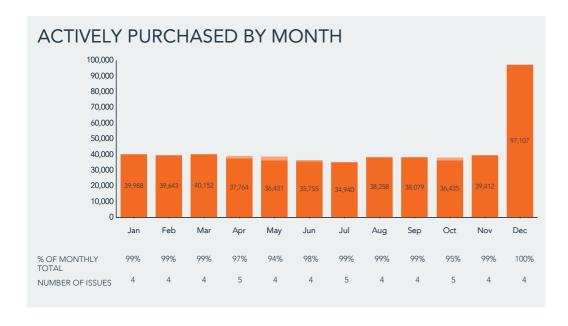

PAID SINGLE COPIES 815

PAID **SUBSCRIPTIONS** 

745

**FREE COPIES** 

**WEEKLY** 

51 ISSUES

98%

42.444 **ACTIVELY PURCHASED UK & ROI** 

|                                   | TOTAL  | UK & ROI | OTHER | PRINT<br>EDITION | UK & ROI | OTHER | DIGITAL<br>EDITION | UK & ROI | OTHER |
|-----------------------------------|--------|----------|-------|------------------|----------|-------|--------------------|----------|-------|
| AVERAGE CIRCULATION               | 43,195 | 43,189   | 6     | 43,195           | 43,189   | 6     | -                  | -        | -     |
| PAID SINGLE COPIES                | 41,635 | 41,635   | -     | 41,635           | 41,635   | -     | -                  | -        | -     |
| FULL RATE                         | 40,801 | 40,801   | -     | 40,801           | 40,801   | -     | -                  | -        | -     |
| 20% - 99% OF FULL RATE            | 834    | 834      | -     | 834              | 834      | -     | -                  | -        | -     |
| BELOW 20% OF FULL RATE            | -      | -        | -     | -                | -        | -     | -                  | -        | -     |
| PAID SUBSCRIPTIONS                | 815    | 809      | 6     | 815              | 809      | 6     | -                  | -        | -     |
| INDIVIDUAL                        | 815    | 809      | 6     | 815              | 809      | 6     | -                  | -        | -     |
| FULL RATE                         | 815    | 809      | 6     | 815              | 809      | 6     | -                  | -        | -     |
| 20%-99% OF FULL RATE              | -      | -        | -     | -                | -        | -     | -                  | -        | -     |
| BELOW 20% OF FULL RATE            | -      | -        | -     | -                | -        | -     | -                  | -        | -     |
| ALL YOU CAN READ                  | -      | -        | -     | -                | -        | -     | -                  | -        | -     |
| OTHER                             | -      | -        | -     | -                | -        | -     | -                  | -        | -     |
| MULTIPLE COPY                     | -      | -        | -     | -                | -        | -     | -                  | -        | -     |
| REQUESTED SPONSORED SUBSCRIPTIONS | -      | -        | -     | -                | -        | -     | -                  | -        | -     |
| CORPORATE SUBSCRIPTIONS           | -      | -        | -     | -                | -        | -     | -                  | -        | -     |
| PAID MULTIPLE COPIES              | -      | -        | -     | -                | -        | -     | -                  | -        | -     |
| SHORT-TERM                        | -      | -        | -     | -                | -        | -     | -                  | -        | -     |
| NON SHORT-TERM                    | -      | -        | -     | -                | -        | -     | -                  | -        | -     |
| FREE COPIES                       | 745    | 745      | -     | 745              | 745      | -     | -                  | -        | -     |
| REGULAR                           | 294    | 294      | -     | 294              | 294      | -     | -                  | -        | -     |
| NET                               | 294    | 294      | -     | 294              | 294      | -     | -                  | -        | -     |
| GROSS                             | -      | -        | -     | -                | -        | -     | -                  | -        | -     |
| SAMPLE                            | 451    | 451      | -     | 451              | 451      | -     | -                  | -        | -     |
| NET                               | 451    | 451      | -     | 451              | 451      | -     | -                  | -        | -     |
| GROSS                             | -      | -        | -     | -                | -        | -     | -                  | -        | -     |
| ACTIVELY PURCHASED                | 98%    | 98%      | 100%  | 98%              | 98%      | 100%  | 0%                 | 0%       | 0%    |