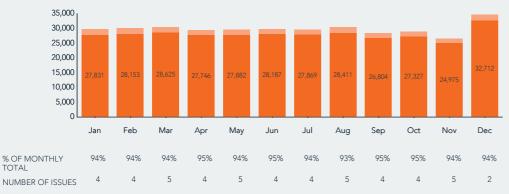

ACTIVELY PURCHASED BY MONTH

| TYPES OF FREE           |    | REGULAR 🧰 SAMPLE 🗖 |
|-------------------------|----|--------------------|
| CONTROLLED              | 78 |                    |
| MONITORED - NET BY HAND | 30 |                    |

|SSUE VARIANCES > 10% - - AVERAGE CIRCULATION  $\int_{11}^{11} \int_{12}^{12} \int_{15}^{15} \int_{15}^{15} \int_{12}^{23} \int_{11}^{11} \int_{11}^{17} \int_{17}^{17} \int_{13}^{17} \int_{13}^{17} \int_{12}^{17} \int_$ 

### Issue details:

1764 25-1 (11%), 1776 19-4 (12%), 1780 17-5 (15%), 1784 14-6 (15%), 1785 21-6 (-12%), 1787 5-7 (12%), 1791 2-8 (23%), 1792 9-8 (-10%), 1795 30-8 (11%), 1805 8-11 (-10%), 1806 15-11 (-13%), 1807 22-11 (-13%), 1809 6-12 (17%), 1810/1811 (17%)

| MONTHLY        | ANALY  | /SIS   |        | AVERAGE CIRCULATION - 29,552 |
|----------------|--------|--------|--------|------------------------------|
| MONTH (issues) | TOTAL  | PRINT  |        |                              |
| January (4)    | 29,726 | 19,564 | 10,162 |                              |
| February (4)   | 30,073 | 19,107 | 10,966 |                              |
| March (5)      | 30,463 | 19,525 | 10,938 |                              |
| April (4)      | 29,344 | 19,328 | 10,016 |                              |
| May (5)        | 29,605 | 18,948 | 10,657 |                              |
| June (4)       | 29,805 | 19,766 | 10,039 |                              |
| July (4)       | 29,553 | 19,150 | 10,403 |                              |
| August (5)     | 30,423 | 20,320 | 10,103 |                              |
| September (4)  | 28,335 | 18,401 | 9,934  |                              |
| October (4)    | 28,913 | 18,888 | 10,025 |                              |
| November (5)   | 26,484 | 17,306 | 9,178  |                              |
| December (2)   | 34,619 | 22,401 | 12,218 |                              |