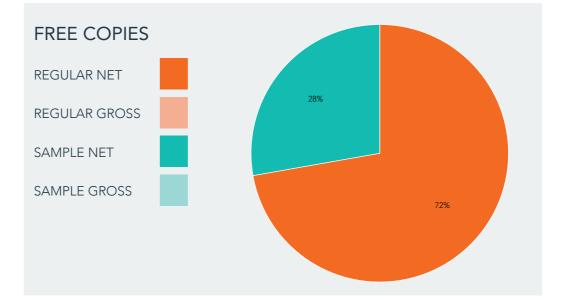

# AUTO EXPRESS JANUARY TO DECEMBER 2023

|                                   | TOTAL  | UK & ROI | OTHER | PRINT  | UK & ROI | OTHER | DIGITAL | UK & ROI | OTHER |
|-----------------------------------|--------|----------|-------|--------|----------|-------|---------|----------|-------|
| AVERAGE CIRCULATION               | 29,552 | 27,364   | 2,188 | 19,252 | 19,166   | 86    | 10,300  | 8,198    | 2,102 |
| PAID SINGLE COPIES                | 6,679  | 6,661    | 18    | 6,658  | 6,646    | 12    | 21      | 15       | 6     |
| FULL RATE                         | 6,659  | 6,647    | 12    | 6,658  | 6,646    | 12    | 1       | 1        | -     |
| 20% - 99% OF FULL RATE            | 13     | 7        | 6     | -      | -        | -     | 13      | 7        | 6     |
| BELOW 20% OF FULL RATE            | 7      | 7        | -     | -      | -        | -     | 7       | 7        | -     |
| PAID SUBSCRIPTIONS                | 21,146 | 19,263   | 1,883 | 12,486 | 12,417   | 69    | 8,660   | 6,846    | 1,814 |
| INDIVIDUAL                        | 21,142 | 19,259   | 1,883 | 12,482 | 12,413   | 69    | 8,660   | 6,846    | 1,814 |
| FULL RATE                         | -      | -        | -     | -      | -        | -     | -       | -        | -     |
| 20%-99% OF FULL RATE              | 12,223 | 12,102   | 121   | 12,076 | 12,008   | 68    | 147     | 94       | 53    |
| BELOW 20% OF FULL RATE            | 414    | 412      | 2     | 406    | 405      | 1     | 8       | 7        | 1     |
| ALL YOU CAN READ                  | 8,505  | 6,745    | 1,760 | -      | -        | -     | 8,505   | 6,745    | 1,760 |
| OTHER                             | 4      | 4        | -     | 4      | 4        | -     | -       | -        | -     |
| MULTIPLE COPY                     | 4      | 4        | -     | 4      | 4        | -     | -       | -        | -     |
| REQUESTED SPONSORED SUBSCRIPTIONS | -      | -        | -     | -      | -        | -     | -       | -        | -     |
| PAID MULTIPLE COPIES              | 1,619  | 1,337    | 282   | -      | -        | -     | 1,619   | 1,337    | 282   |
| FREE COPIES                       | 108    | 103      | 5     | 108    | 103      | 5     | -       | -        | -     |
| REGULAR                           | 78     | 73       | 5     | 78     | 73       | 5     | -       | -        | -     |
| NET                               | 78     | 73       | 5     | 78     | 73       | 5     | -       | -        | -     |
| GROSS                             | -      | -        | -     | -      | -        | -     | -       | -        | -     |
| SAMPLE                            | 30     | 30       | -     | 30     | 30       | -     | -       | -        | -     |
| NET                               | 30     | 30       | -     | 30     | 30       | -     | -       | -        | -     |
| GROSS                             | -      | -        | -     | -      | -        | -     | -       | -        | -     |
| ACTIVELY PURCHASED                | 94%    | 95%      | 87%   | 99%    | 99%      | 94%   | 84%     | 84%      | 87%   |

## FREE COPIES DESCRIPTION

**CONTROLLED:** Copies are mailed to individuals who work in the motoring industry and to individuals who have responded to an offer to receive a free copy.

| MONITORED FREE - SAMPLE DISTRIBUTION BY ISSUE |                                                                                                    |                     |  |  |
|-----------------------------------------------|----------------------------------------------------------------------------------------------------|---------------------|--|--|
| ISSUE                                         | DESCRIPTION                                                                                        | NUMBER OF<br>COPIES |  |  |
| 1793 16-8                                     | Net Distribution - by hand - Copies were handed to attendees at the exit of the British Motor Show | 1,500               |  |  |