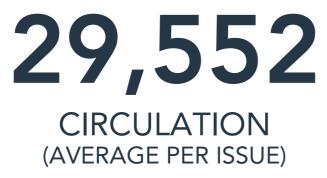

# AUTO EXPRESS JANUARY TO DECEMBER 2023

|                                   | TOTAL  | UK & ROI | OTHER | PRINT  | UK & ROI | OTHER | DIGITAL | UK & ROI | OTHER |
|-----------------------------------|--------|----------|-------|--------|----------|-------|---------|----------|-------|
| AVERAGE CIRCULATION               | 29,552 | 27,364   | 2,188 | 19,252 | 19,166   | 86    | 10,300  | 8,198    | 2,102 |
| PAID SINGLE COPIES                | 6,679  | 6,661    | 18    | 6,658  | 6,646    | 12    | 21      | 15       | 6     |
| FULL RATE                         | 6,659  | 6,647    | 12    | 6,658  | 6,646    | 12    | 1       | 1        | -     |
| 20% - 99% OF FULL RATE            | 13     | 7        | 6     | -      | -        | -     | 13      | 7        | 6     |
| BELOW 20% OF FULL RATE            | 7      | 7        | -     | -      | -        | -     | 7       | 7        | -     |
| PAID SUBSCRIPTIONS                | 21,146 | 19,263   | 1,883 | 12,486 | 12,417   | 69    | 8,660   | 6,846    | 1,814 |
| INDIVIDUAL                        | 21,142 | 19,259   | 1,883 | 12,482 | 12,413   | 69    | 8,660   | 6,846    | 1,814 |
| FULL RATE                         | -      | -        | -     | -      | -        | -     | -       | -        | -     |
| 20%-99% OF FULL RATE              | 12,223 | 12,102   | 121   | 12,076 | 12,008   | 68    | 147     | 94       | 53    |
| BELOW 20% OF FULL RATE            | 414    | 412      | 2     | 406    | 405      | 1     | 8       | 7        | 1     |
| ALL YOU CAN READ                  | 8,505  | 6,745    | 1,760 | -      | -        | -     | 8,505   | 6,745    | 1,760 |
| OTHER                             | 4      | 4        | -     | 4      | 4        | -     | -       | -        | -     |
| MULTIPLE COPY                     | 4      | 4        | -     | 4      | 4        | -     | -       | -        | -     |
| REQUESTED SPONSORED SUBSCRIPTIONS | -      | -        | -     | -      | -        | -     | -       | -        | -     |
| PAID MULTIPLE COPIES              | 1,619  | 1,337    | 282   | -      | -        | -     | 1,619   | 1,337    | 282   |
| FREE COPIES                       | 108    | 103      | 5     | 108    | 103      | 5     | -       | -        | -     |
| REGULAR                           | 78     | 73       | 5     | 78     | 73       | 5     | -       | -        | -     |
| NET                               | 78     | 73       | 5     | 78     | 73       | 5     | -       | -        | -     |
| GROSS                             | -      | -        | -     | -      | -        | -     | -       | -        | -     |
| SAMPLE                            | 30     | 30       | -     | 30     | 30       | -     | -       | -        | -     |
| NET                               | 30     | 30       | -     | 30     | 30       | -     | -       | -        | -     |
| GROSS                             | -      | -        | -     | -      | -        | -     | -       | -        | -     |
| ACTIVELY PURCHASED                | 94%    | 95%      | 87%   | 99%    | 99%      | 94%   | 84%     | 84%      | 87%   |

## TOTAL CIRCULATED COPIES

1,477,600

Total number of copies circulated in the 12-month period 1 January 2023 - 31 December 2023