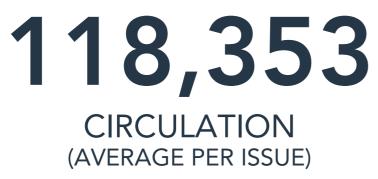

# THAT'S LIFE JANUARY TO DECEMBER 2023

|                                   | TOTAL   | UK & ROI | OTHER | PRINT   | UK & ROI | OTHER | DIGITAL | UK & ROI | OTHER |
|-----------------------------------|---------|----------|-------|---------|----------|-------|---------|----------|-------|
| AVERAGE CIRCULATION               | 118,353 | 117,801  | 552   | 118,353 | 117,801  | 552   | -       | -        | -     |
| PAID SINGLE COPIES                | 116,982 | 116,430  | 552   | 116,982 | 116,430  | 552   | -       | -        | -     |
| FULL RATE                         | 116,982 | 116,430  | 552   | 116,982 | 116,430  | 552   | -       | -        | -     |
| 20% - 99% OF FULL RATE            | -       | -        | -     | -       | -        | -     | -       | -        | -     |
| BELOW 20% OF FULL RATE            | -       | -        | -     | -       | -        | -     | -       | -        | -     |
| PAID SUBSCRIPTIONS                | 1,371   | 1,371    | -     | 1,371   | 1,371    | -     | -       | -        | -     |
| INDIVIDUAL                        | 1,371   | 1,371    | -     | 1,371   | 1,371    | -     | -       | -        | -     |
| FULL RATE                         | 1,172   | 1,172    | -     | 1,172   | 1,172    | -     | -       | -        | -     |
| 20%-99% OF FULL RATE              | 199     | 199      | -     | 199     | 199      | -     | -       | -        | -     |
| BELOW 20% OF FULL RATE            | -       | -        | -     | -       | -        | -     | -       | -        | -     |
| ALL YOU CAN READ                  | -       | -        | -     | -       | -        | -     | -       | -        | -     |
| OTHER                             | -       | -        | -     | -       | -        | -     | -       | -        | -     |
| MULTIPLE COPY                     | -       | -        | -     | -       | -        | -     | -       | -        | -     |
| REQUESTED SPONSORED SUBSCRIPTIONS | -       | -        | -     | -       | -        | -     | -       | -        | -     |
| PAID MULTIPLE COPIES              | -       | -        | -     | -       | -        | -     | -       | -        | -     |
| FREE COPIES                       | -       | -        | -     | -       | -        | -     | -       | -        | -     |
| REGULAR                           | -       | -        | -     | -       | -        | -     | -       | -        | -     |
| NET                               | -       | -        | -     | -       | -        | -     | -       | -        | -     |
| GROSS                             | -       | -        | -     | -       | -        | -     | -       | -        | -     |
| SAMPLE                            | -       | -        | -     | -       | -        | -     | -       | -        | -     |
| NET                               | -       | -        | -     | -       | -        | -     | -       | -        | -     |
| GROSS                             | -       | -        | -     | -       | -        | -     | -       | -        | -     |
| ACTIVELY PURCHASED                | 100%    | 100%     | 100%  | 100%    | 100%     | 100%  | 0%      | 0%       | 0%    |

## THAT'S LIFE **JANUARY TO DECEMBER 2023**

AVERAGE CIRCULATION - 118,353

| PRICES                                   |         |
|------------------------------------------|---------|
| BASIC COVER PRICE                        | £0.95   |
| UK ANNUAL SUBSCRIPTION RATE              | £47.50  |
| ROI ANNUAL SUBSCRIPTION RATE             | £38.76  |
| OTHER COUNTRIES ANNUAL SUBSCRIPTION RATE | VARIOUS |