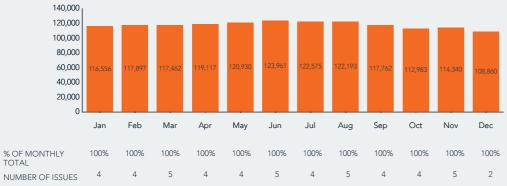

ACTIVELY PURCHASED BY MONTH

### MONTHLY ANALYSIS

| MONTH (issues) | TOTAL   | PRINT 📕 | DIGITAL |
|----------------|---------|---------|---------|
| January (4)    | 116,556 | 116,556 |         |
| February (4)   | 117,897 | 117,897 |         |
| March (5)      | 117,462 | 117,462 |         |
| April (4)      | 119,117 | 119,117 |         |
| May (4)        | 120,930 | 120,930 |         |
| June (5)       | 123,961 | 123,961 |         |
| July (4)       | 122,575 | 122,575 |         |
| August (5)     | 122,193 | 122,193 |         |
| September (4)  | 117,762 | 117,762 |         |
| October (4)    | 112,983 | 112,983 |         |
| November (5)   | 114,340 | 114,340 |         |
| December (2)   | 108,860 | 108,860 |         |
|                |         |         |         |