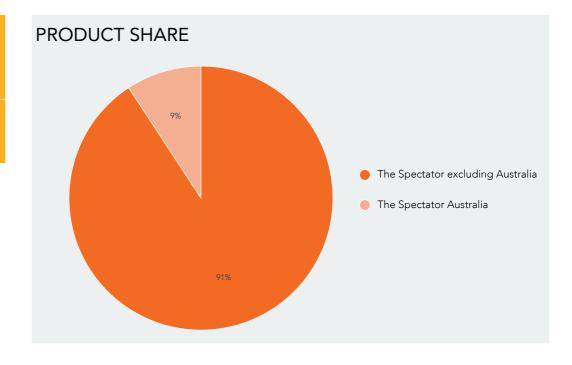

### **JANUARY TO DECEMBER 2023**

| PRODUCTS FORMING THIS GROUP                               |                 |                          |                 |                            |                |  |  |  |  |  |  |  |
|-----------------------------------------------------------|-----------------|--------------------------|-----------------|----------------------------|----------------|--|--|--|--|--|--|--|
| PRODUCT                                                   | TOTAL           | PAID<br>SINGLE<br>COPIES | PAID<br>SUBS    | PAID<br>MULTIPLE<br>COPIES | FREE<br>COPIES |  |  |  |  |  |  |  |
| The Spectator excluding Australia The Spectator Australia | 97,858<br>9.954 | 6,070<br>1,495           | 90,532<br>8.459 | 71                         | 1,185          |  |  |  |  |  |  |  |
| The Speciator Australia                                   | 7,754           | 1,475                    | 0,437           | -                          | -              |  |  |  |  |  |  |  |